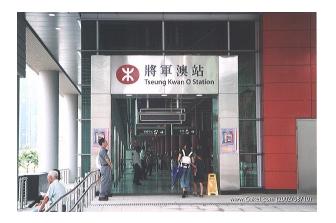

## Institute for Advanced Study

Tips for Program Participants:
Route from Crowne Plaza / Holiday Inn Express to
Lo Ka Chung Building, HKUST

1) Travel by MTR from Tseung Kwan O Station to Hang Hau Station