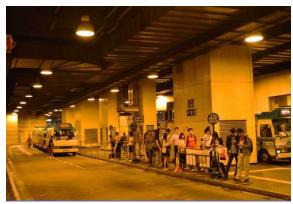

## 2) Locate Minibus Station to HKUST

1) Alight at Exit B1

2) Path to Hang Hau Station Public Transport Interchange

3) Path to Minibus Station

4) Minibus Station for Route No. 11 to Choi Hung (Recommended) or No. 11M