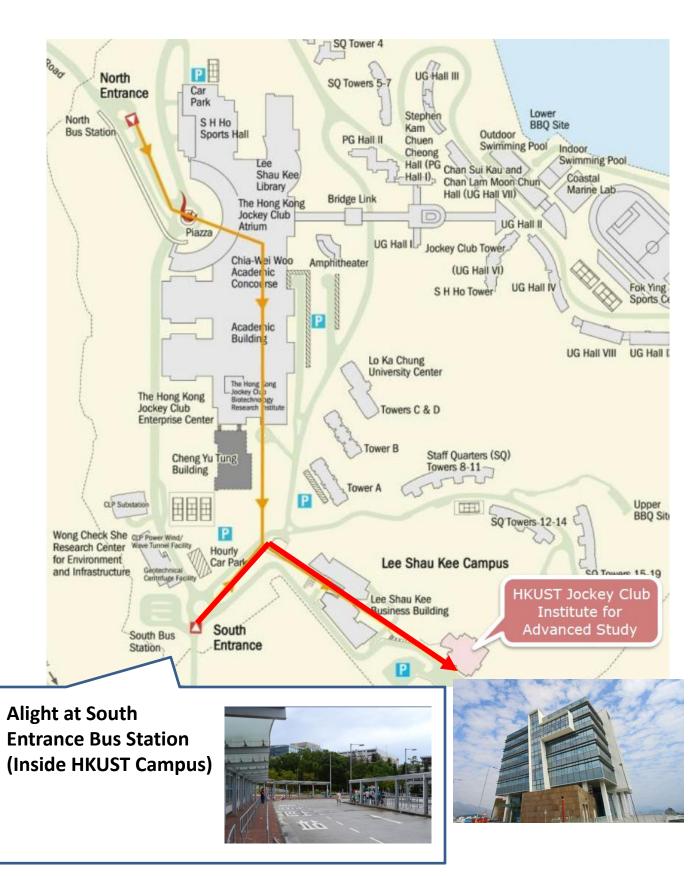

# HKUST Jockey Club Institute for Advanced Study

**Tips for Program Participants:** 

Route from Crowne Plaza Hong Kong Kowloon East / Holiday Inn Express Hong Kong Kowloon East to Lo Ka Chung Building, HKUST

1) Travel by MTR from Tseung Kwan O Station to Hang Hau Station







### 2) Locate Minibus Station to HKUST



1) Alight at Exit B1



2) Path to Hang Hau Station Public Transport Interchange



3) Path to Minibus Station



4) Minibus Station for Route No. 11 to Choi Hung (Recommended) or No. 11M

### Suggested Transportation: Minibus Route No. 11 Hang Hau MTR Station to Choi Hung (via HKUST)



## Alternative: Minibus Route No. 11M (Hang Hau MTR Station to HKUST)





#### Route to South Entrance, HKUST