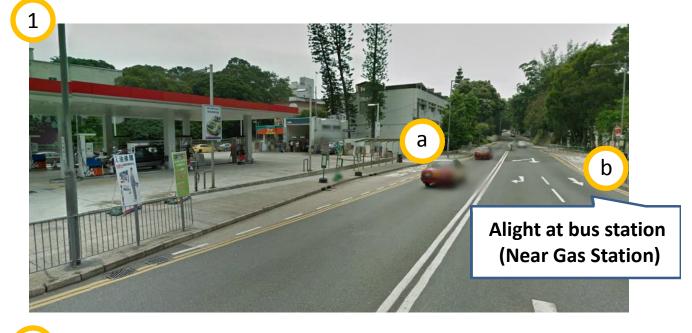

# HKUST Jockey Club Institute for Advanced Study

**Tips for Program Participants:** 

Route from Crowne Plaza Hong Kong Kowloon East / Holiday Inn Express Hong Kong Kowloon East to Lo Ka Chung Building, HKUST

1) Travel by MTR from Tseung Kwan O Station to Hang Hau Station







### 2) Locate Minibus Station to HKUST



1) Alight at Exit B1



2) Path to Hang Hau Station Public Transport Interchange



3) Path to Minibus Station



4) Minibus Station for Route No. 11 to Choi Hung (Recommended) or No. 11M

### Suggested Transportation: Minibus Route No. 11 Hang Hau MTR Station to Choi Hung (via HKUST)



## Alternative: Minibus Route No. 11M (Hang Hau MTR Station to HKUST)





#### Route to South Entrance, HKUST