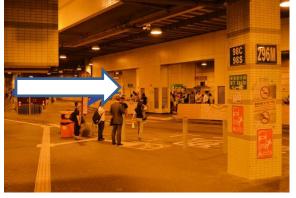

### 2) Locate Minibus Station to HKUST

1) Alight at Exit B1

2) Path to Hang Hau Station Public Transport Interchange

3) Path to Minibus Station

4) Minibus Station for Route No. 11 to Choi Hung (Recommended) or No. 11M