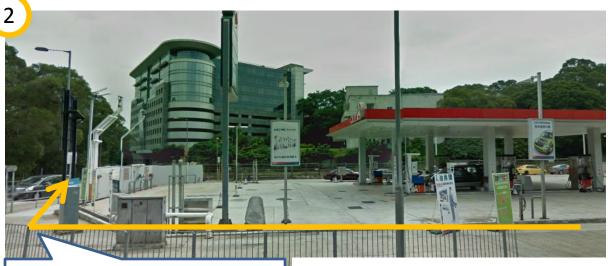

# HKUST Jockey Club Institute for Advanced Study

**Tips for Program Participants:** 

Route from Crowne Plaza Hong Kong Kowloon East / Holiday Inn Express Hong Kong Kowloon East to Lo Ka Chung Building, HKUST

1) Travel by MTR from Tseung Kwan O Station to Hang Hau Station







### 2) Locate Minibus Station to HKUST



1) Alight at Exit B1



2) Path to Hang Hau Station Public Transport Interchange



3) Path to Minibus Station



4) Minibus Station for Route No. 11 to Choi Hung (Recommended) or No. 11M

### Suggested Transportation: Minibus Route No. 11 Hang Hau MTR Station to Choi Hung (via HKUST)



## Alternative: Minibus Route No. 11M (Hang Hau MTR Station to HKUST)





#### Route to South Entrance, HKUST