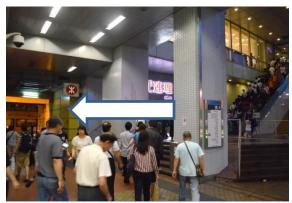

### 2) Locate Minibus Station to HKUST

1) Alight at Exit B1

2) Path to Hang Hau Station Public Transport Interchange

3) Path to Minibus Station

4) Minibus Station for Route No. 11 to Choi Hung (Recommended) or No. 11M