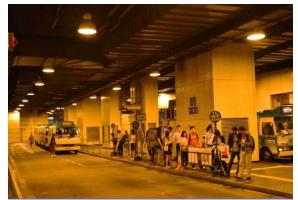

### 2) Locate Minibus Station to HKUST

1) Alight at Exit B1

2) Path to Hang Hau Station Public Transport Interchange

3) Path to Minibus Station

4) Minibus Station for Route No. 11 to Choi Hung (Recommended) or No. 11M

### Suggested Transportation: Minibus Route No. 11 Hang Hau MTR Station to Choi Hung (via HKUST)

## Alternative: Minibus Route No. 11M (Hang Hau MTR Station to HKUST)