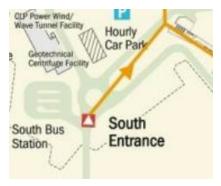

# HKUST Jockey Club Institute for Advanced Study

**Tips for Program Participants:** 

Route from Crowne Plaza Hong Kong Kowloon East / Holiday Inn Express Hong Kong Kowloon East to Lo Ka Chung Building, HKUST

1) Travel by MTR from Tseung Kwan O Station to Hang Hau Station







### 2) Locate Minibus Station to HKUST



1) Alight at Exit B1



2) Path to Hang Hau Station Public Transport Interchange



3) Path to Minibus Station



4) Minibus Station for Route No. 11 to Choi Hung (Recommended) or No. 11M

### Suggested Transportation: Minibus Route No. 11 Hang Hau MTR Station to Choi Hung (via HKUST)



## Alternative: Minibus Route No. 11M (Hang Hau MTR Station to HKUST)





#### Route to South Entrance, HKUST