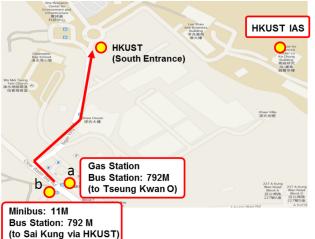

### Suggested Transportation: Minibus Route No. 11 Hang Hau MTR Station to Choi Hung (via HKUST)

## Alternative: Minibus Route No. 11M (Hang Hau MTR Station to HKUST)

#### Route to South Entrance, HKUST